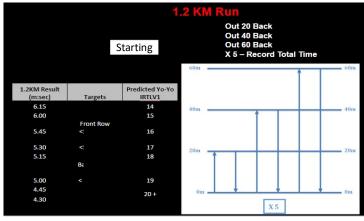

EMOT LS  Time above |
|----|----------------|--------------------------------------------------------------------------------------|
| 6  | LSRFUR MODC    | Males 5.45 Females 6.15 (Compulsory)                                                 |
| 7  | LSRFUR Regions | Males 6.15 Females 6.30 (Highly Recommended)                                         |
| 8  | LSRFUR Regions | Males 6.30 Females 7.00 (Recommended)                                                |
| 9  | LSRFUR Regions | No particular time required, goal is to complete test without stopping               |
| 10 | LSRFUR Regions | No particular time required, goal is to complete test without stopping               |
|    |                |                                                                                      |



Designed by Ross Hanbury - London society rugby football union referees - fitness advisor